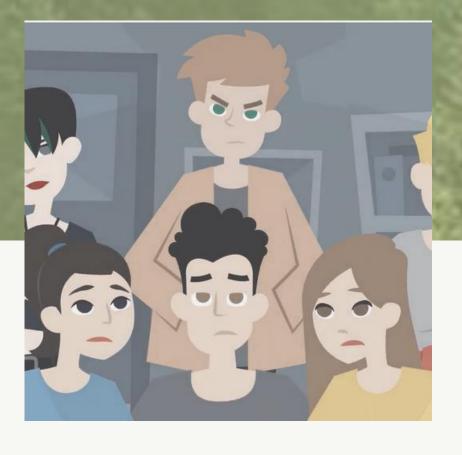

#### ISKOLAI BÁNTALMAZÁS

Iskolai bántalmazásnak azt nevezzük, amikor egy tanuló a másikkal szándékosan olyat tesz vagy olyat mond neki, ami bántó Ez legtőbbször nem csak egyszer történik meg és nem is véletlen, hanem szándékos az elkövető részéről. Minden ilyen esetben erőfőlényben van az elkövető A folyamatban általában nöbben vesznek részt az elkövető, az áldozat, a szemlélődők, az elkövető és az áldozat segítől, valamint szülők, tanárok, akik közvetve szintén részesei az eseményeknek. A bántalmazásnak több formája létezik. Történhet fizikailag, szóban, közösségi szinten és online is Fizikai bántalmazás a testi fenyítés és erőszak, szóbeli pedig a becsmérlő, megalázó és bántó szavak használata a másikkai szemben. Közvetett bántalmazásnak a kiközösítést és zsarolást nevezzük, az internet megszületése óta pedig online bántalmazásnak minősül a cyberbullying.

Lehet, hogy máshol is hallottad már a bullying kifejezést. Ezt azért használjuk, mert a bántalmazás szónál sokan csak fizikai